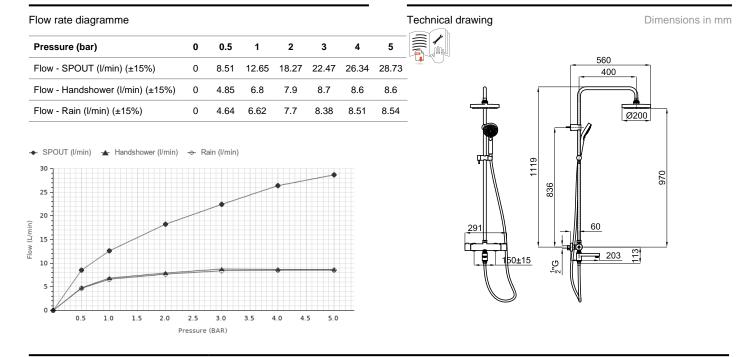

## Description

Thermostatic shower column with built-in wax thermoelement, spout, shower head, rail with slider hand shower bracket and hand shower. Connections of 1/2 "and a distance of  $150\pm15$ mm between them. It includes a non-return valve. The flow rate at 3 bar of the hand shower is 8,7 l/min, of the shower head 8,4 l/min and of the spout 22,6 l/min.